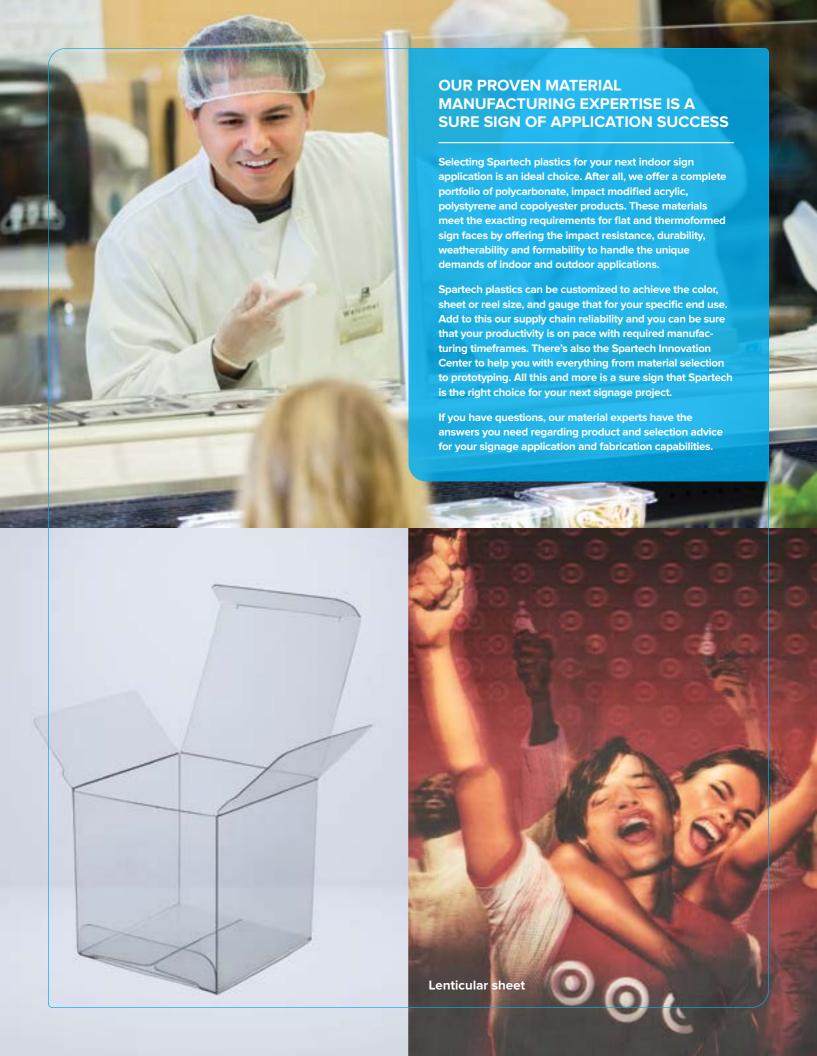

#### LENTICULAR SHEET FOR 3-D AND MOTION EFFECT IMAGING

## The art behind sign material. It can inspire you to do more with your next project.

Spartech lenticular material is a clear, print-grade plastic sheet with longitudinal lenses extruded into the surface to produce 3-D, flip, animation, or morph effects to create an illusion of depth or motion. We have the broadest material line of made-to-order lenticular sheet or rollstock available in square sheets and offers superior quality, lays flat, has a leading edge cut and many more advantages. In addition, it can be made to comply with FDA regulation 1CFR177:1640 for PETG and APET for safely used in contact with foods.